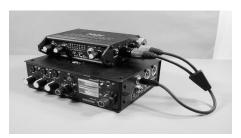

### **Instructions for Use**

Connect the balanced, line level XLR outputs of the FP24 to the MIX BUS of the FP33 using the "Y" cable as shown. The red XLR connector goes to the right channel.

SHURE Incorporated Web Address: http://www.shure.com 5800 W. Touhy Avenue, Niles, IL 60714–4608, U.S.A. In U.S.A. Phone: 1-847-600-2000 Fax: 1-847-600-1212 In Europe, Phone: 49-7131-72140 Fax: 49-7131-721414 In Asia, Phone: 1-852-2893-4290 Fax: 1-852-2893-4055 International Fax: 1-847-600-6446